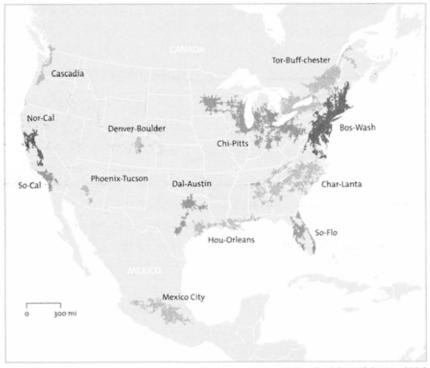

# FIGURE 2.4 STAR SCIENTISTS IN A SPIKY WORLD

SOURCE: MICHAEL BATTY, CENTRE FOR ADVANCED SPATIAL ANALYSIS, UNIVERSITY COLLEGE LONDON

MAP BY TIM GULDEN

FIGURE 3.1 MEGA-REGIONS OF NORTH AMERICA

MAP BY TIM GULDEN AND RYAN MORRIS