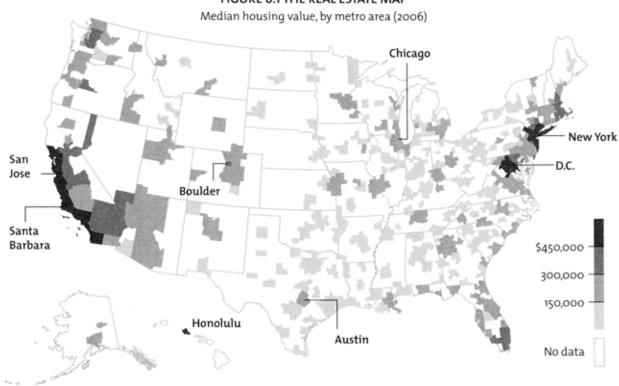

#### FIGURE 8.1 THE REAL ESTATE MAP

SOURCE: AMERICAN COMMUNITY SURVEY, U.S. CENSUS BUREAU; MAP BY RYAN MORRIS