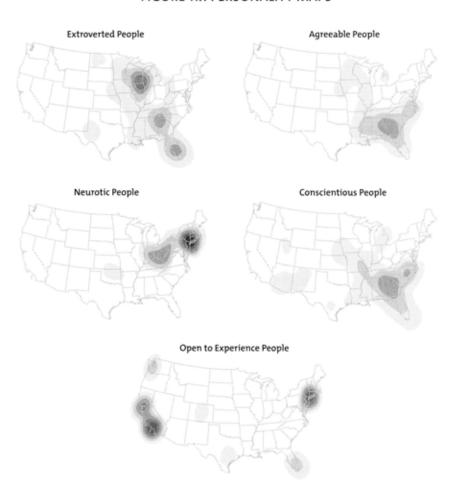

#### FIGURE 11.1 PERSONALITY MAPS

SOURCE: PLACE AND HAPPINESS SURVEY; MAPS BY KEVIN STOLARICK AND RYAN MORRIS