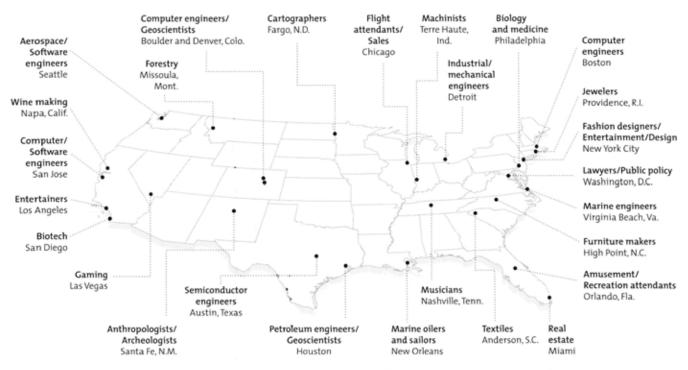

#### FIGURE 7.3 THE NEW GEOGRAPHY OF WORK

SOURCE: BUREAU OF LABOR STATISTICS; MAP BY RYAN MORRIS