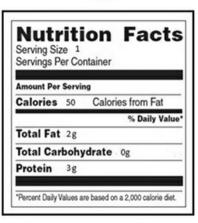

Facts                          |
|---------------------------------------------|------------------------------------|
| Amount Per Servi                            | ing                                |
| Calories 105                                | Calories from Fat                  |
|                                             | % Daily Value*                     |
| Total Fat .4g                               |                                    |
| Total Carboh                                | ydrate 27g                         |
| Protein 1.3g                                |                                    |
|                                             |                                    |
| Percent Daily Values                        | are based on a 2,000 calorie diet. |



| Serving Size                       | tion Facts          |
|------------------------------------|---------------------|
| Servings Per C                     | Container           |
| A BROWN REPORTED AND A DESCRIPTION |                     |
| Amount Per Ser                     | rving               |
| Calories 10                        | 5 Calories from Fat |
|                                    | % Daily Value       |
| Total Fat .4                       | g                   |
| Total Carbo                        | hydrate 27g         |
| Protein 1.3                        | g                   |
|                                    |                     |